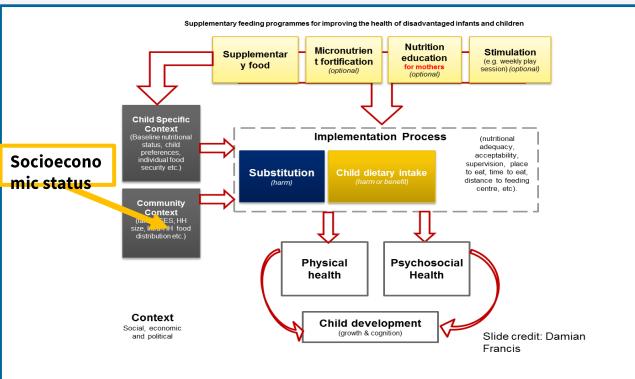

#### Inclusive logic models, Francis et al

Kristjansson, E., Francis, D.K., et al 2015. Campbell Systematic Reviews, 11: 1-226. <a href="https://doi.org/10.4073/csr.2015.11">https://doi.org/10.4073/csr.2015.11</a>