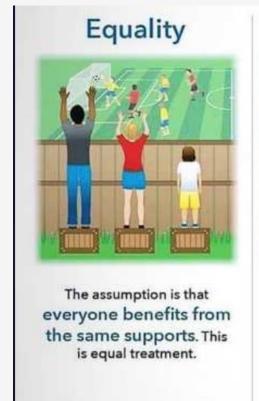

#### What is health equity?

Everyone gets the supports they need (this is the concept of "affirmative action"), thus producing equity.