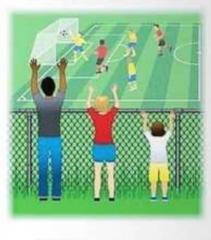

#### What is health equity?

Everyone gets the supports they need (this is the concept of "affirmative action"), thus producing equity.