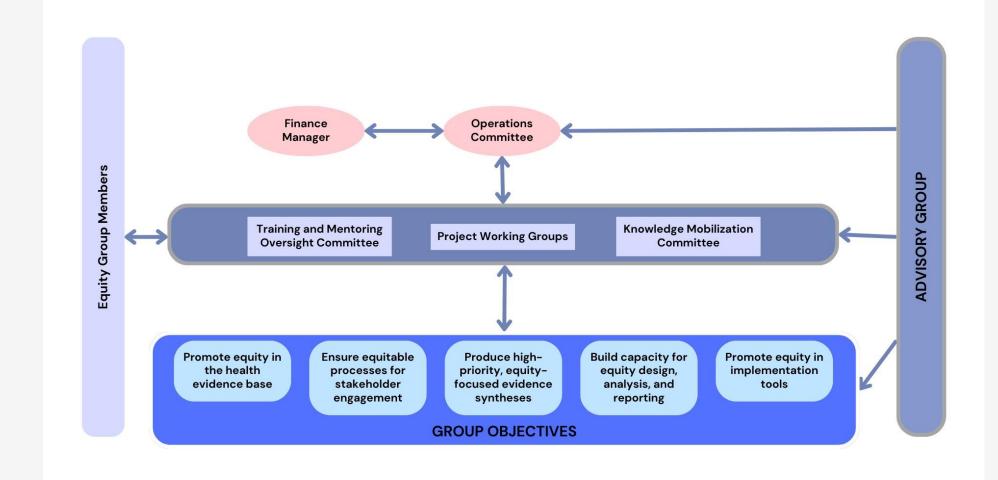

## Transition to Equity Thematic Group Approved in November 2022

The new Equity Thematic Group will continue and expand this work by designing a program of projects around the following 5 goals:

- 1. Promote equity in the health evidence base.
- 2. Ensure equitable processes for stakeholder engagement.
- 3. Produce high-priority, equity-focused evidence syntheses.
- 4. Build capacity for equity design, analysis, and reporting.
- 5. Promote equity in implementation tools.

### Transition to Equity Thematic Group Approved in November 2022

The new Equity Thematic Group will continue and expand this work by designing a program of projects around the following 5 goals:

- 1. Promote equity in the health evidence base.
- 2. Ensure equitable processes for stakeholder engagement.
- 3. Produce high-priority, equity-focused evidence syntheses.
- 4. Build capacity for equity design, analysis, and reporting.
- 5. Promote equity in implementation tools.